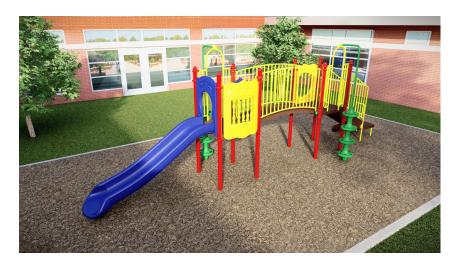

## the ROW SERIES | Lafayette UPLAY-047

From the ADA Transfer Platform at one end, to the 4' slide at the other end, the Lafayette offers a straight shot of action. As part of the Row Series, Lafayette was created to provide awesome play value for narrow play spaces. And, awesome it is with its Ships Wheel, Beanstalk Climbers, Castle Bridge and more!

## **ACTIVITIES**

- 4' ADA Steps
- (2) 4' Beanstalk Climber
- Ships Wheel Panel
- Castle Bridge
- 4' Straight Slide
- Window Panel