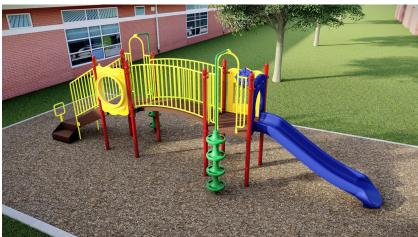

## the ROW SERIES | Lafayette UPLAY-047

From the ADA Transfer Platform at one end, to the 4' slide at the other end, the Lafayette offers a straight shot of action. As part of the Row Series, Lafayette was created to provide awesome play value for narrow play spaces. And, awesome it is with its Ships Wheel, Beanstalk Climbers, Castle Bridge and more!

## **ACTIVITIES**

- 4' ADA Steps
- (2) 4' Beanstalk Climber
- Ships Wheel Panel
- Castle Bridge
- 4' Straight Slide
- Window Panel