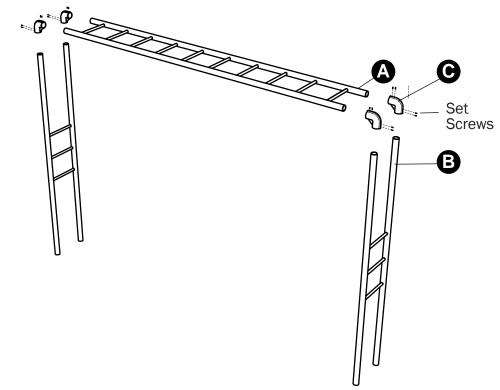

# **INSTALLATION INSTRUCTIONS**

| Parts List |                      |          |             |
|------------|----------------------|----------|-------------|
| Letter     | Description          | Quantity | Part Number |
| A          | Horizontal Ladder    | 1        | 02-01-0008  |
| В          | Vertical Ladder Legs | 2        | 02-01-0007  |
| С          | Elbow w/ set screws  | 4        | 55-1029     |

## ASSEMBLY INSTRUCTIONS:

- 1. Dig footing holes at locations and depths indicated on ground plan.
- 2. Connect Horizontal Ladder(A) to Vertical Ladders(B) using Cast Iron Elbow w/ Set Screws(C).
- 3. Secure Elbow(C) to Ladders(A,B) using 3/8" set screws.
- 4. Set assembly into holes and check for plumb and level.
- 5. Pour concrete footing with within 4" to the hop of the hole and taper way from the support post to allow water drainage. Allow to cure at least 48 hours befor use.