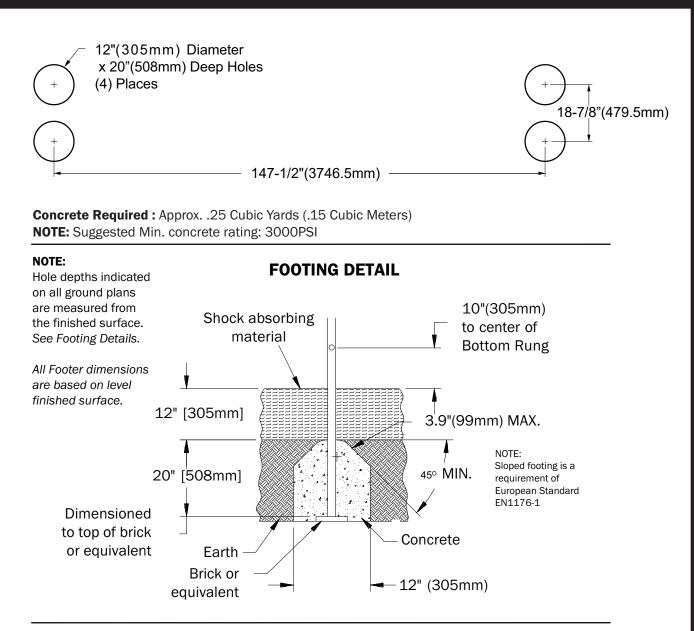

## ASSEMBLY INSTRUCTIONS:

- 1. Dig footing holes at locations and depths indicated on ground plan.
- 2. Connect Horizontal Ladder(A) to Vertical Ladders(B) using Cast Iron Elbow w/ Set Screws(C).
- 3. Secure Elbow(C) to Ladders(A,B) using 3/8" set screws.
- 4. Set assembly into holes and check for plumb and level.
- 5. Pour concrete footing with within 4" to the hop of the hole and taper way from the support post to allow water drainage. Allow to cure at least 48 hours befor use.