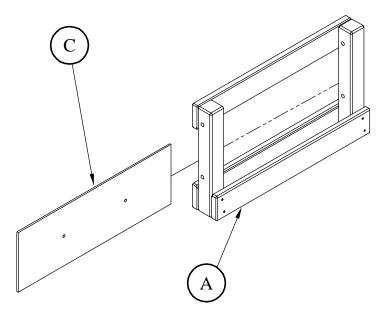

## Standard Footing

(1.2 to 1.9 cubic feet of concrete)\*\*

\*Depth of Resilient Surface will vary depending on the type of Surfacing used. (See enclosed USCPSC Report.)

\*\* The concrete volumes listed are approximations based on the maximum and minimum resilient surface thickness' available. Varying soil conditions may also affect volumes. 3. Slide **Enclosure Panel (C)** in before attaching to columns.