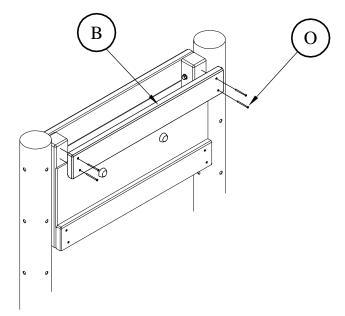

6. Attach Top Cornice (B) with Wood Screws (O).

- 7. Attach Column End Fitting (Q) and End Cap (P) to the top of columns using Screws (R).
- 8. Install **Hole Plugs** (**G**) in all open holes.

9. Insert **Footing Pipe** (**S**) into hole at the base of the column.