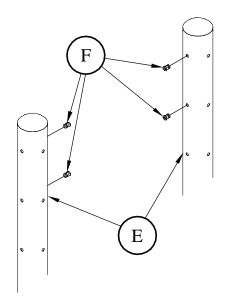

2. **Install Eagle Inserts (F)** in **Columns (E)**. (See "Typical Eagle Fastener Installation).

Refer to "Typical Eagle Fastener Installation" in the supplemental prolog (iZ1000) for installation procedures.

5. Insert hardware(N)(L)(M)(K) through panels (C) to support **Enclosure Support Board (D)**.

4. Attach **Enclosure** to columns with hardware **(H)(I)(J)**.Place **Enclosure Support Board (D)** in the center and line up holes in **Panel (C)**.

6. Attach Top Cornice (B) with Wood Screws (O).

- 7. Attach Column End Fitting (Q) and End Cap (P) to the top of columns using Screws (R).
- 8. Install **Hole Plugs** (**G**) in all open holes.

9. Insert **Footing Pipe** (**S**) into hole at the base of the column.