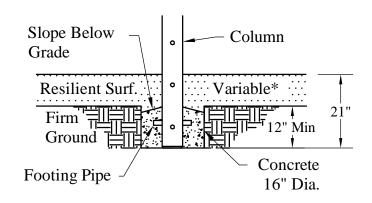

## Standard Footing

(1.2 to 1.9 cubic feet of concrete)\*\*

\*Depth of Resilient Surface will vary depending on the type of Surfacing used. (See enclosed USCPSC Report.)

\*\* The concrete volumes listed are approximations based on the maximum and minimum resilient surface thickness' available. Varying soil conditions may also affect volumes. 3. Slide **Enclosure Panel (C)** in before attaching to columns.