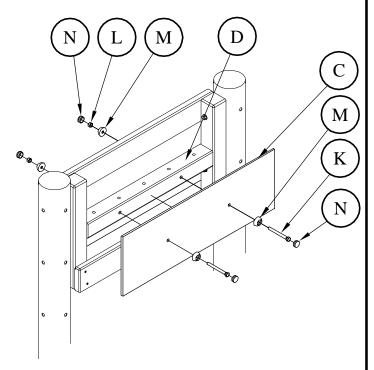

5. Insert hardware(N)(L)(M)(K) through panels (C) to support **Enclosure Support Board (D)**.

4. Attach **Enclosure** to columns with hardware **(H)(I)(J)**.Place **Enclosure Support Board (D)** in the center and line up holes in **Panel (C)**.