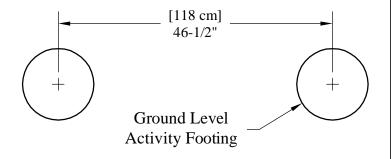

1. Refer to your Structure Design for location and orientation of **Green Thumb Planter**.

If your **Green Thumb Planter** is not attached to a structure, **lay out and dig footing holes** as shown. (See "Ground Level Activity Footing" in "Typical Concrete Footings.")