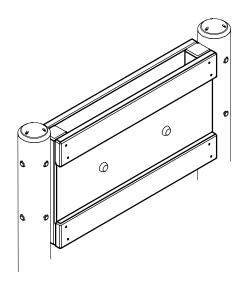

## Standard Footing

(1.2 to 1.9 cubic feet of concrete)\*\*

\*Depth of Resilient Surface will vary depending on the type of Surfacing used. (See enclosed USCPSC Report.)

\*\* The concrete volumes listed are approximations based on the maximum and minimum resilient surface thickness' available. Varying soil conditions may also affect volumes. 3. Slide **Enclosure Panel (C)** in before attaching to columns.

5. Insert hardware(N)(L)(M)(K) through panels (C) to support **Enclosure Support Board (D)**.

4. Attach **Enclosure** to columns with hardware **(H)(I)(J)**.Place **Enclosure Support Board (D)** in the center and line up holes in **Panel (C)**.

6. Attach Top Cornice (B) with Wood Screws (O).

- 7. Attach Column End Fitting (Q) and End Cap (P) to the top of columns using Screws (R).
- 8. Install **Hole Plugs** (**G**) in all open holes.

9. Insert **Footing Pipe** (**S**) into hole at the base of the column.