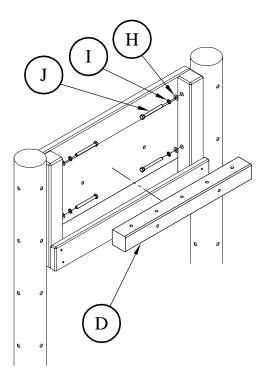

5. Insert hardware(N)(L)(M)(K) through panels (C) to support **Enclosure Support Board (D)**.

4. Attach **Enclosure** to columns with hardware **(H)(I)(J)**.Place **Enclosure Support Board (D)** in the center and line up holes in **Panel (C)**.