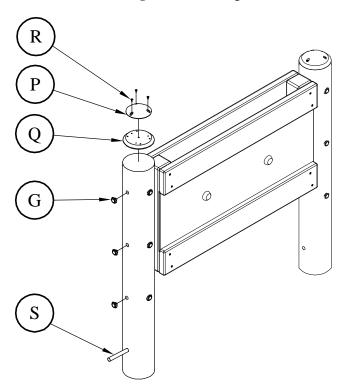

|   | 2 | D010_  | Connector, Column                     |   |            |
|---|---|--------|---------------------------------------|---|------------|
| P | 2 | 401233 | End Cap                               |   |            |
| Q | 2 | 401231 | Column End Fitting - Wood             |   |            |
| R | 6 | 810060 | Screw, Sht Metal FH SQ DR #10 x 2" SS | • | \(\alpha\) |
| S | 2 | 401991 | Column Footing Pipe 10"               |   |            |

6. Attach Top Cornice (B) with Wood Screws (O).

- 7. Attach Column End Fitting (Q) and End Cap (P) to the top of columns using Screws (R).
- 8. Install **Hole Plugs** (**G**) in all open holes.

9. Insert **Footing Pipe** (**S**) into hole at the base of the column.